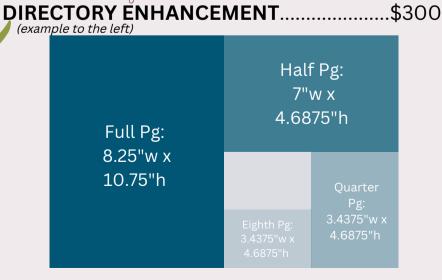

# BUSINESS DIRECTORY ENHANCEMENT PACKAGE - \$300

This package adds your <u>logo</u> <u>and</u> <u>highlight box</u> to your business in the

Business Directory section.

### **GUIDE AD SIZES**

All ads are full color, dimensions below

| OFFICIAL MARANA MAP(only 1 available)                                         | \$5,000 |
|-------------------------------------------------------------------------------|---------|
| BACK COVER                                                                    | \$3,500 |
| INSIDE FRONT COVER (1 of 1 available) - with .125" bleed - 8.25" W x 10.75" F | \$2,750 |
| INSIDE BACK COVER (1 of 1 available) - with .125" bleed - 8.25" W x 10.75" F  | \$2,750 |
| PREMIUM (Page 3 & Final)                                                      | \$2,500 |
| ☐ FULL PAGE                                                                   | \$1,950 |
| ☐ HALF PAGE                                                                   | \$1,250 |
| ☐ QUARTER PAGE                                                                | \$850   |
| ☐ EIGHTH PAGE                                                                 | \$550   |
| _ Consider adding this, too!                                                  |         |